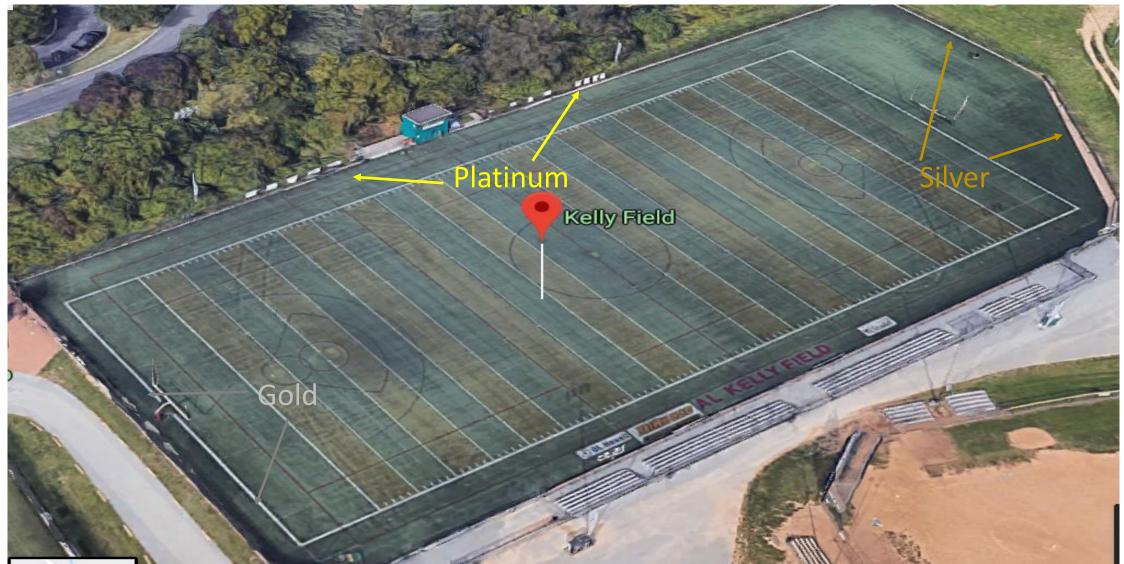

# Field Banner Positioning (on fencing)

#### Platinum - \$2500/yr

- Platinum Tier Logo Recognition on WCLA and LAFA Website
- Platinum Tier Logo Recognition on WCLA and LAFA 10 league communications
- Platinum Tier Logo Recognition on LAFA league TeamSnap
- Platinum Tier Section banner (4'x8') at Kelly Field
- Platinum Tier Sponsor announcement during play – LAFA both nights, all games weekly during season for Tackle and Flag - (50+ games)

### Gold - \$1000/yr

- Gold Tier Logo Recognition on WCLA and LAFA Website
- Gold Tier Logo Recognition on WCLA and LAFA 6 league communications
- Gold Tier Logo Recognition on LAFA league TeamSnap
- Gold Tier Section banner (3'x6') at Kelly Field
- Gold Tier Sponsor announcement during play – LAFA weekly, all Tackle games during season – (20 games)

#### Silver - \$500/yr

- Silver Tier Logo Recognition on WCLA and LAFA Website
- Silver Tier Logo Recognition on WCLA and LAFA 3 league communications
- Silver Tier Logo Recognition on LAFA league TeamSnap
- Silver Tier Section banner (2'x3') at Kelly Field
- Silver Tier Sponsor announcement during play – LAFA one game weekly during season - (4 games)